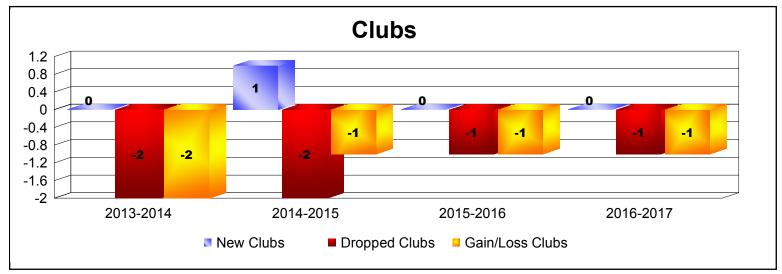

**Disbanded Districts**As of June 2017 Cumulative

| Year      | New<br>Clubs | Dropped<br>Clubs | Gain/<br>Loss<br>Clubs | New<br>Members | Charter<br>Members | Reinstate<br>Members | Transfer<br>Members | Total<br>Member<br>Added | Total<br>Members<br>Dropped | Gain/<br>Loss<br>Members |
|-----------|--------------|------------------|------------------------|----------------|--------------------|----------------------|---------------------|--------------------------|-----------------------------|--------------------------|
| 2013-2014 | 0            | -2               | -2                     | 1              | 0                  | 0                    | 0                   | 1                        | -26                         | -25                      |
| 2014-2015 | 1            | -2               | -1                     | 3              | 41                 | 1                    | 0                   | 45                       | -57                         | -12                      |
| 2015-2016 | 0            | -1               | -1                     | 0              | 0                  | 1                    | 0                   | 1                        | -19                         | -18                      |
| 2016-2017 | 0            | -1               | -1                     | 0              | 0                  | 0                    | 0                   | 0                        | -7                          | -7                       |
| Average   | 0            | -2               | -1                     | 1              | 10                 | 1                    | 0                   | 12                       | -27                         | -16                      |