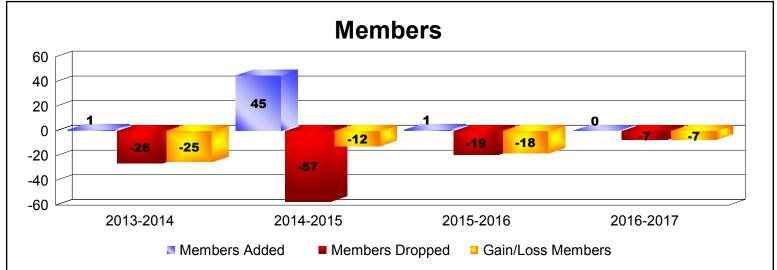

**Disbanded Districts**As of June 2017 Cumulative

| Year      | New<br>Clubs | Dropped<br>Clubs | Gain/<br>Loss<br>Clubs | New<br>Members | Charter<br>Members | Reinstate<br>Members | Transfer<br>Members | Total<br>Member<br>Added | Total<br>Members<br>Dropped | Gain/<br>Loss<br>Members |
|-----------|--------------|------------------|------------------------|----------------|--------------------|----------------------|---------------------|--------------------------|-----------------------------|--------------------------|
| 2013-2014 | 0            | -2               | -2                     | 1              | 0                  | 0                    | 0                   | 1                        | -26                         | -25                      |
| 2014-2015 | 1            | -2               | -1                     | 3              | 41                 | 1                    | 0                   | 45                       | -57                         | -12                      |
| 2015-2016 | 0            | -1               | -1                     | 0              | 0                  | 1                    | 0                   | 1                        | -19                         | -18                      |
| 2016-2017 | 0            | -1               | -1                     | 0              | 0                  | 0                    | 0                   | 0                        | -7                          | -7                       |
| Average   | 0            | -2               | -1                     | 1              | 10                 | 1                    | 0                   | 12                       | -27                         | -16                      |